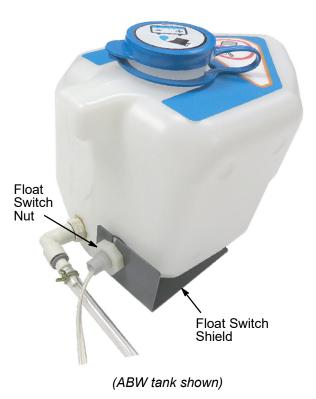

## FOR SAFETY: Before servicing machine, stop on level surface, turn off machine and remove key.

To install the float switch shield, empty the ABW and/or SE tank. Remove the nut on the float switch and position the shield between the tank and nut as shown. Re-tighten nut.